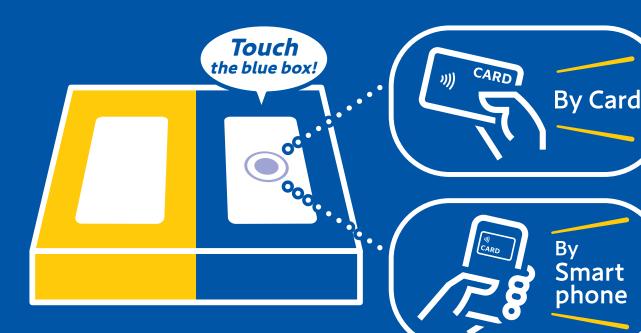

## Stations with QR tickets and touch payment

Check the yellow and blue boxes at the corresponding stations!

For EMot QR tickets,

Touch the yellow box!

For touch payment,

Touch the blue box!

## 【 Touch Payment 】 Flow of Use

1 Line up in the passenger line

Do not line up at the ticket counter, but in the passenger line directly.\*1

2 Touch the blue box

Place smartphone with touch payment over the box located near the ticket gate.\*2\*3

3 Board

You can board the ropeway and Hakone Sightseeing Cruise directly.