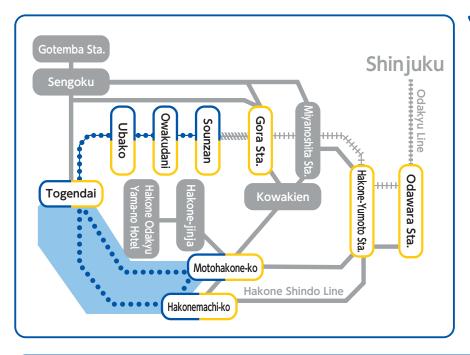

Hakone Ropeway

Hakone Ropeway

Hakone Sightseeing Cruise

Stations with the EMot QR ticket authentication system

Stations accepting touch payment (for listed tickets only)

\*With a ticket including Odakyu train ride, one round-trip within Odakyu Line (departing station - Odawara) can be used.

## 【 Touch Payment 】 Listed Tickets

A round-trip ticket will become a one-day unlimited ride ticket by using touch payment!

Hakone Sightseeing Cruise
one-day unlimited ride ticket

Hakonemachi-ko
Motohakone-ko

Togendai-ko
Motohakone-ko

Adult ¥2,220 (Flat fees)

Hakone Ropeway
one-day unlimited ride ticket

Section Sounzan Sta – Togendai Sta

Adult ¥2,500 (Flat fees)